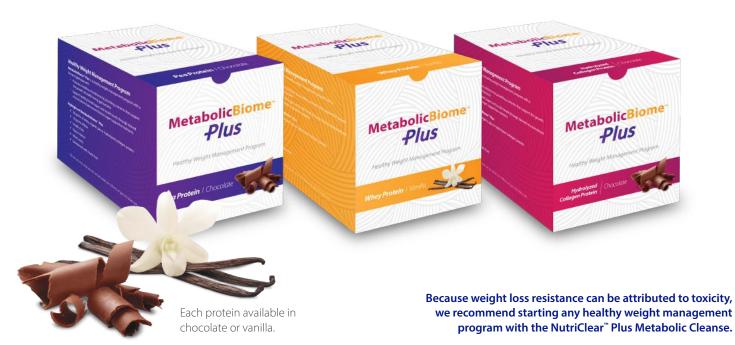

# MetabolicBiome™ *Plus*

- Blueberry
- Organic broccoli sprout
- Organic kale sprout
- Carrot
- Organic cauliflower sprout
- · Avocado oil
- Coconut oil

MetabolicBiome™ *Plus* comes conveniently packaged in 7-day kits and is available in different protein bases (whey, hydrolyzed collagen and pea proteins) and flavors (vanilla and chocolate) so patients have a variety of selections.