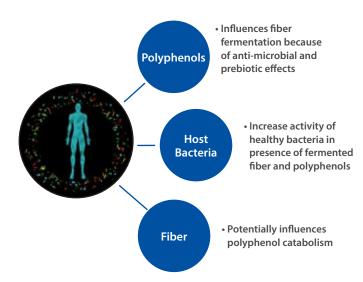

#### Microbiome Health

Due to the beneficial potential that gut bacteria have on a multitude of molecular mechanisms to foster healthy metabolism, providing nutrients to foster gut flora health is foundational to the **MetabolicBiome™** *Plus* kit. The **MetabolicBiome™** *Plus* kit provides high-quality protein, healthy fats, fiber and phytonutrients, all essential for optimal human physiology and health of the gut microbiome.

High polyphenols have been linked to greater weight loss. "When polyphenols are metabolized by the microbiota, glycans are produced. Glycans are foundational nutrition for the gut bacteria. It appears that Bacteriodes have more glycan-degrading enzymes, and are, therefore better able to ferment polyphenols to phenolic compounds, exerting a weight-lowering effect."